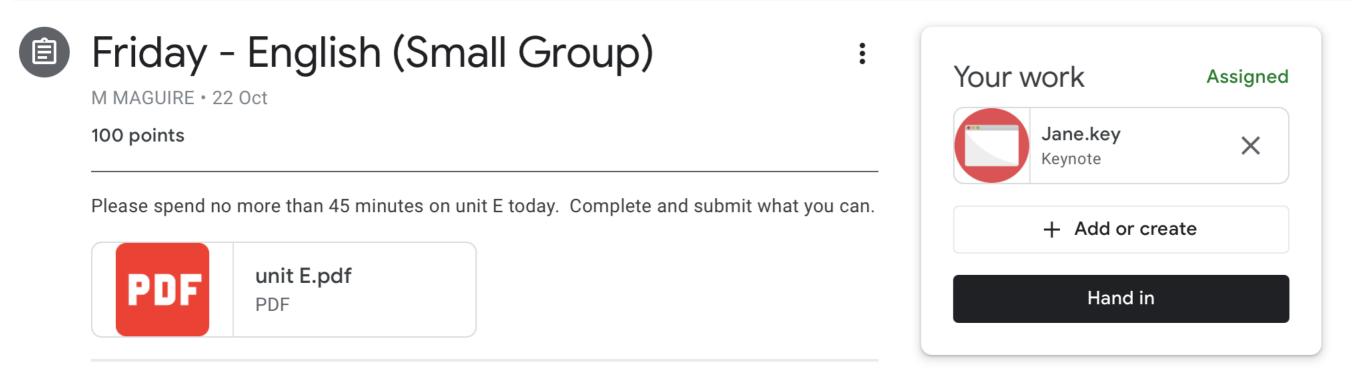

| Ē | Friday – English (Sma<br>M MAGUIRE + 22 Oct | all Group) :                                 |   | Your     | work                 | Assigned |
|---|---------------------------------------------|----------------------------------------------|---|----------|----------------------|----------|
|   | 100 points                                  |                                              |   |          | + Add or cr          | eate     |
|   | Please spend no more than 45 minutes on ur  | it E today. Complete and submit what you can | - | <b>^</b> | Google Drive<br>Link |          |
|   | PDF unit E.pdf<br>PDF                       |                                              |   | Creat    | File<br>te new       |          |
|   | Class comments                              |                                              |   |          | Docs<br>Slides       |          |
|   | Add class comment                           |                                              |   |          | Sheets<br>Drawings   |          |

To upload the completed work onto Google classroom select

+ Add or create

Google Drive

## Work is uploaded under Your Work

Click on *Hand in* to allow teacher to access OR alternatively you can photograph and email directly to teacher