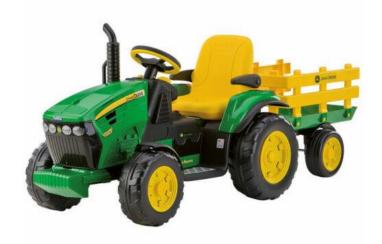

- ♣ Kids metal wheelbarrows
- ♣ Ride-on tractor and trailers (age 5-6)
- 📥 Static digger
- Fairy garden house and accessories
- Outdoor potted plants and grasses
- Stand-pit toys
- ♣ Large outdoor storage boxes
- Log seats/stools