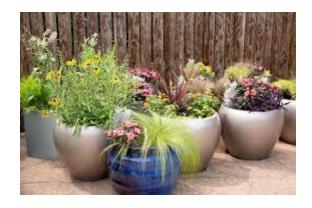

- ♣ Kids metal wheelbarrows
- ♣ Ride-on tractor and trailers (age 5-6)
- 📥 Static digger
- Fairy garden house and accessories
- Outdoor potted plants and grasses
- Stand-pit toys
- ♣ Large outdoor storage boxes
- Log seats/stools