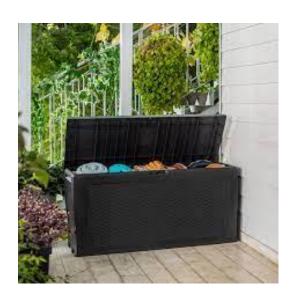

- ♣ Kids metal wheelbarrows
- ♣ Ride-on tractor and trailers (age 5-6)
- 📥 Static digger
- Fairy garden house and accessories
- Outdoor potted plants and grasses
- Stand-pit toys
- ♣ Large outdoor storage boxes
- Log seats/stools