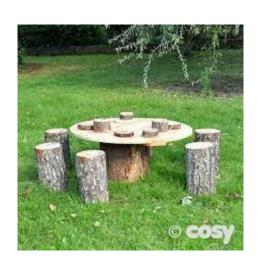

- ♣ Kids metal wheelbarrows
- ♣ Ride-on tractor and trailers (age 5-6)
- 📥 Static digger
- Fairy garden house and accessories
- Outdoor potted plants and grasses
- Stand-pit toys
- ♣ Large outdoor storage boxes
- Log seats/stools