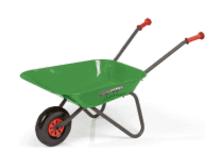

- ♣ Kids metal wheelbarrows
- ♣ Ride-on tractor and trailers (age 5-6)
- 📥 Static digger
- Fairy garden house and accessories
- Outdoor potted plants and grasses
- Stand-pit toys
- ♣ Large outdoor storage boxes
- Log seats/stools