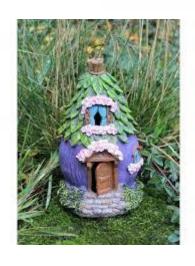

- ♣ Kids metal wheelbarrows
- ♣ Ride-on tractor and trailers (age 5-6)
- 📥 Static digger
- Fairy garden house and accessories
- Outdoor potted plants and grasses
- Stand-pit toys
- ♣ Large outdoor storage boxes
- Log seats/stools