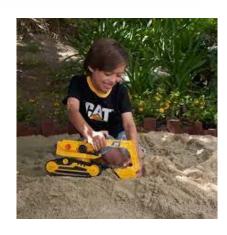

- ♣ Kids metal wheelbarrows
- ♣ Ride-on tractor and trailers (age 5-6)
- 📥 Static digger
- Fairy garden house and accessories
- Outdoor potted plants and grasses
- Stand-pit toys
- ♣ Large outdoor storage boxes
- Log seats/stools