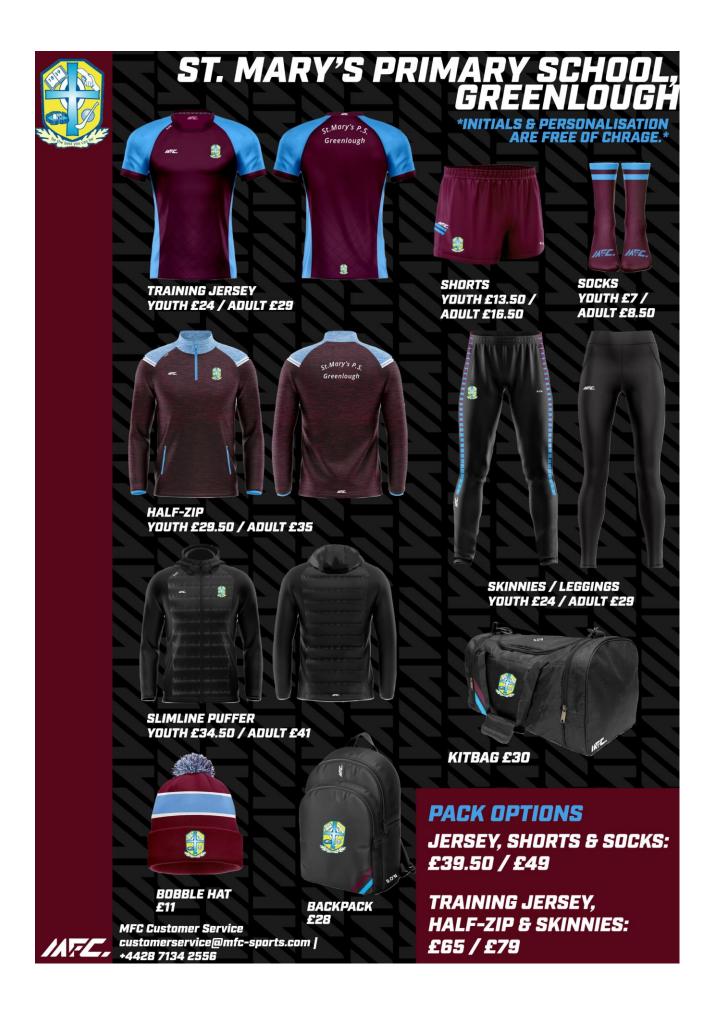

## New PE Uniform

We are delighted to launch our new PE uniform. Parents can visit our school website and simply click on the link to order PE uniforms for the new school year and it will be delivered to school free of charge.

www.stmaryspsgreenlough.com/pe-uniform

It is **NOT COMPULSARY** for children to wear a PE uniform. Full school uniform is expected to be worn throughout the week and our PE uniform can **ONLY** be worn to school on;

- PE days
- Sports days
- Non-uniform days
- School trips

The O'Neill family have generously sponsored a 'Pack Option' to be raffled for a child in our school consisting of a training jersey, half-zip & skinnies/leggings. Each child will receive a number and the draw will take place in school.