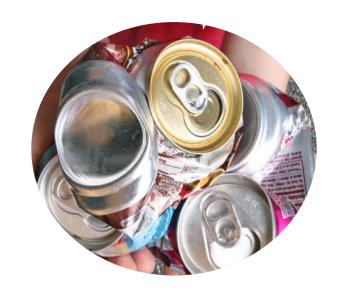

#### What should they do?

Carla has some empty <u>metal</u> drinks cans. What should she do with them?

Recycle

Reuse

Reduce