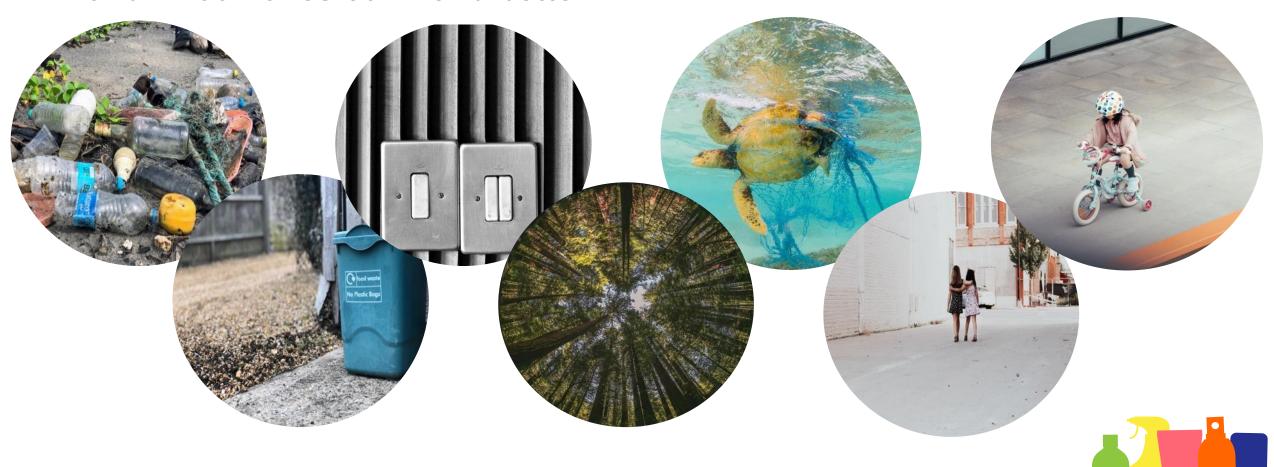

# RECYCLING

**Introduction to Recycling** 

What does recycling mean, why should we recycle and how can <u>your</u> actions make a difference?



**Age:** 5-7

Time: 30 minutes

Subjects: PSHE, Citizenship / PDMU

Science / World Around Us









# INTRODUCTION

#### WHAT HARMS OUR WORLD...

#### ...and what makes our world better?



### **Learning Aims**

#### I can...

... explain what recycling is

... explain why it is important

... tell others what you have learned to help them recycle.



### What happens to rubbish?

Landfill



Recycled





#### Why does recycling matter?

Litter and landfill can harm wildlife.

Landfill can pollute water and earth.

We only have so much material we can use.

We don't have unlimited trees to use as materials or fuel.



#### How are items recycled?

Recycling is sorted into glass, paper, plastic or metal



Materials are broken down into small parts



New things are made from the broken down pieces



## What can we recycle?



## What can't we recycle?



# How do you know if something can be recycled?



These symbols mean it can usually be recycled.

Check the <u>Recycl