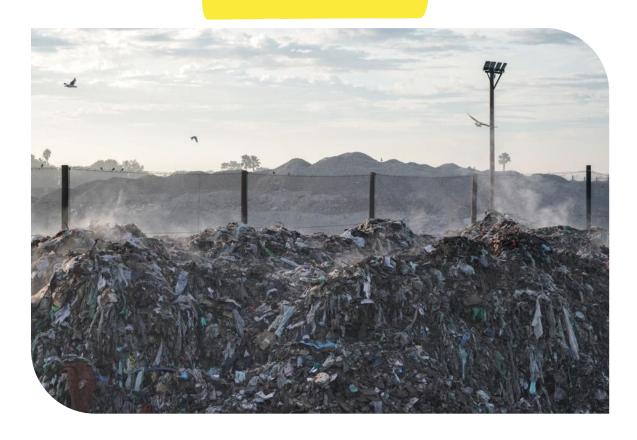

### What happens to rubbish?

Landfill

Recycled

#### Why does recycling matter?

Litter and landfill can harm wildlife.

Landfill can pollute water and earth.

We only have so much material we can use.

We don't have unlimited trees to use as materials or fuel.