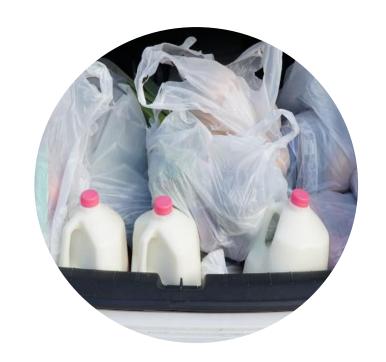

### What should they do?

At the supermarket, Nikhil puts his shopping in <u>plastic</u> carrier bags. What should he do with the <u>plastic</u> carrier bags?

Recycle

Reuse

Reduce