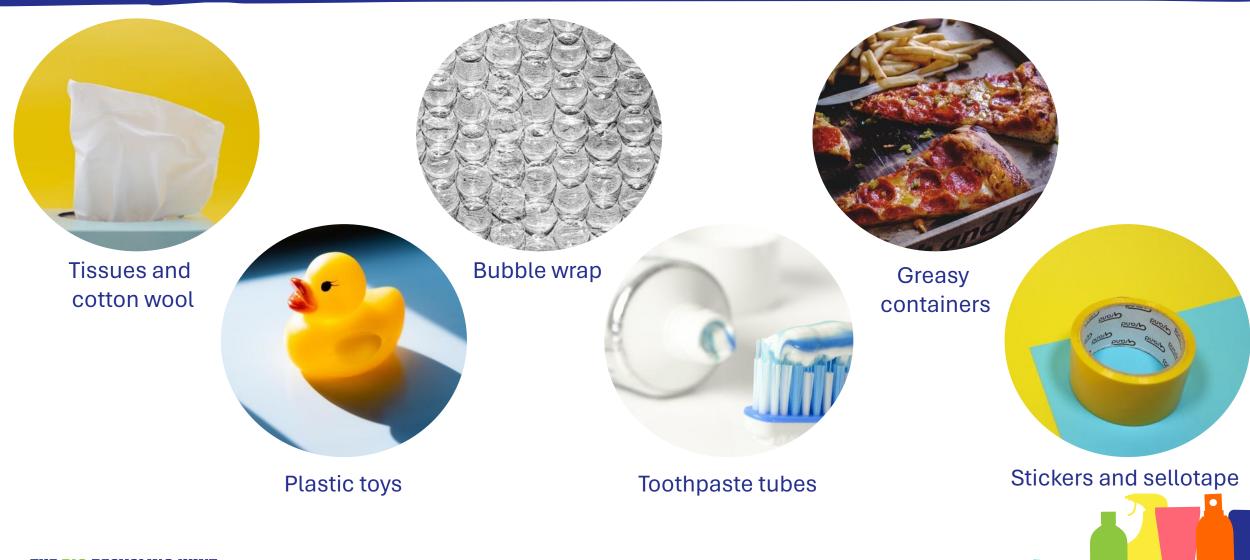

ence / World Around Us









# INTRODUCTION

#### WHAT HARMS OUR WORLD...

#### ...and what makes our world better?



### **Learning Aims**

#### I can...

... explain what recycling is

... explain why it is important

... tell others what you have learned to help them recycle.



### What happens to rubbish?

Landfill



Recycled





#### Why does recycling matter?

Litter and landfill can harm wildlife.

Landfill can pollute water and earth.

We only have so much material we can use.

We don't have unlimited trees to use as materials or fuel.



#### How are items recycled?

Recycling is sorted into glass, paper, plastic or metal



Materials are broken down into small parts



New things are made from the broken down pieces



## What can we recycle?



## What can't we recycle?



# How do you know if something can be recycled?



These symbols mean it can usually be recycled.

Check the <u>Recycling Locator</u> to find out how to recycle it in your area.



#### Create a poster

Make a poster to show what coloured bins you have in your area, and what should go in them.

Take it home to show your grown ups!



#### What else can we do with our rubbish?





### What should they do?



At the supermarket, Nikhil puts his shopping in <u>plastic</u> carrier bags. What should he do with the <u>plastic</u> carrier bags?

Recycle

Reuse

Reduce



#### What should they do?



Carla has some empty <u>metal</u> drinks cans. What should she do with them?

Recycle

Reuse

Reduce



#### How can we be Active Citizens?

Show the <u>Recycling Locator</u> to someone at home

En