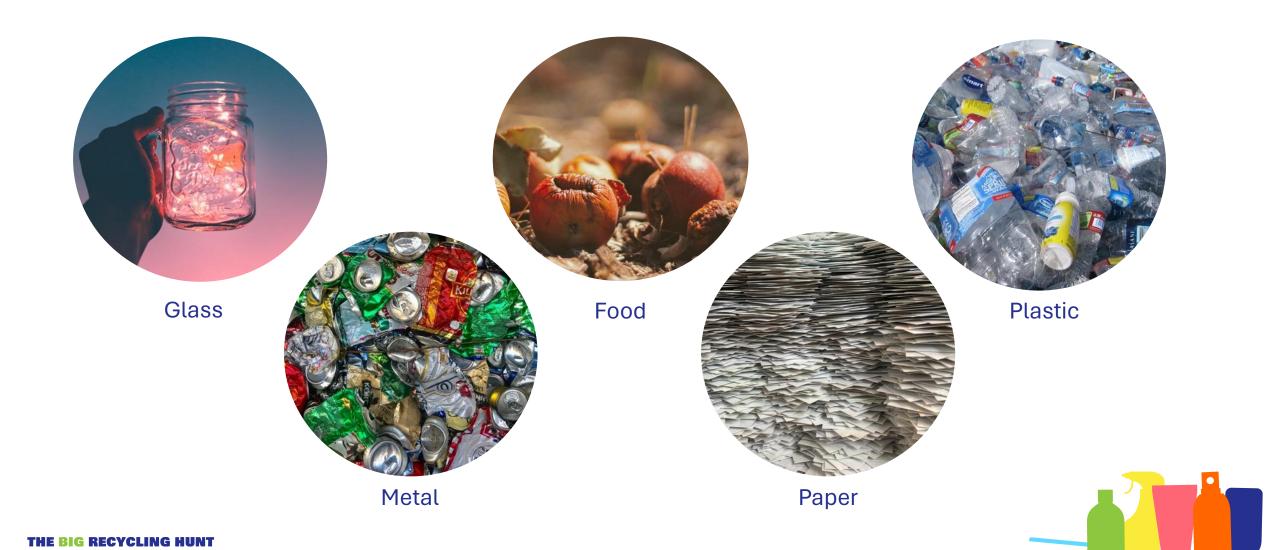

#### How are items recycled?

Recycling is sorted into glass, paper, plastic or metal

Materials are broken down into small parts

New things are made from the broken down pieces

## What can we recycle?