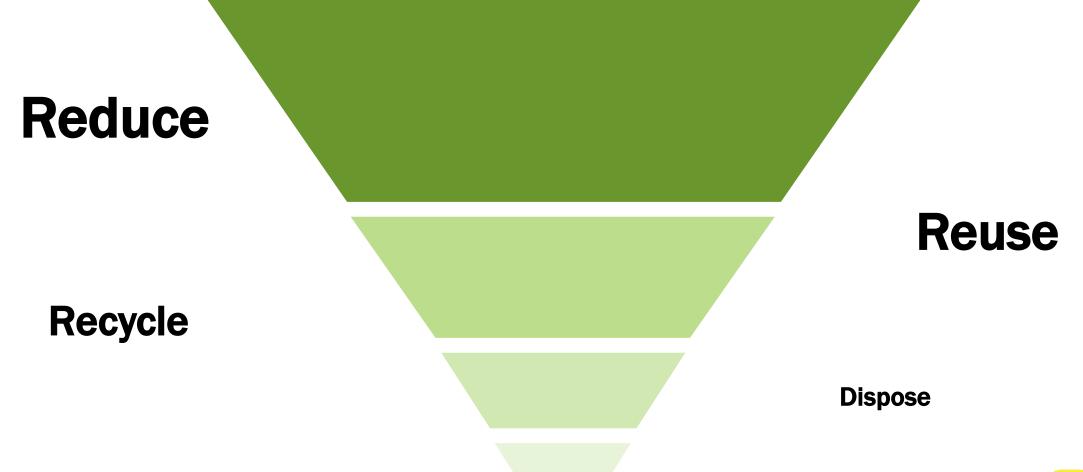

and landfill can harm wildlife.

Landfill can pollute water and earth.

We only have so much material we can use.

We don't have unlimited trees to use as materials or fuel.



#### How are items recycled?

Recycling is sorted into glass, paper, plastic or metal



Materials are broken down into small parts



New things are made from the broken down pieces



## What can we recycle?



## What can't we recycle?



# How do you know if something can be recycled?



These symbols mean it can usually be recycled.

Check the <u>Recycling Locator</u> to find out how to recycle it in your area.



#### Create a poster

Make a poster to show what coloured bins you have in your area, and what should go in them.

Take it home to show your grown ups!



#### What else can we do with our rubbish?





### What should they do?



At the supermarket, Nikhil puts his shopping in <u>plastic</u> carrier bags. What should he do with the <u>plastic</u> carrier bags?

Recycle

Reuse

Reduce



#### What should they do?



Carla has some empty <u>metal</u> drinks cans. What should she do with them?

Recycle

Reuse

Reduce



#### How can we be Active Citizens?

Show the <u>Recycling Locator</u> to someone at home

Enter the Big Recycling Hunt competition

Take the Family Challenge