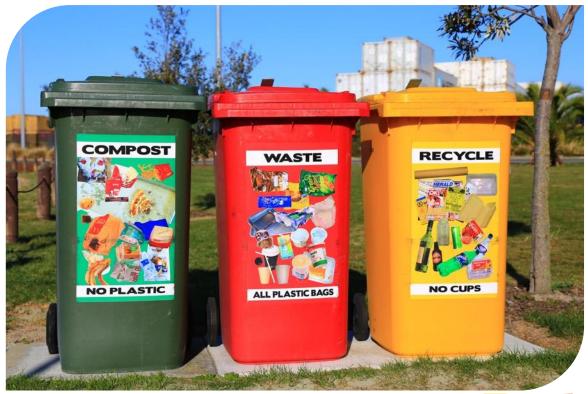

#### Create a poster

Make a poster to show what coloured bins you have in your area, and what should go in them.

Take it home to show your grown ups!